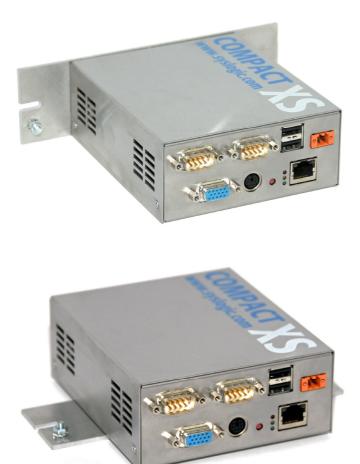

## Mounting Kit IPC/MKITCP-1D

Kit applicable for:

COMPACT "XS-Family" rear mounting COMPACT "XS-Family" bottom mounting COMPACT "S-Family" rear mounting COMPACT "S-Family" bottom mounting

contains:

1 x MEC/FG1020-2 aluminum plate 2 x toothed lock washer and 1 nut 2 x screws (M4 x 5, Phillips screwdriver size 1)

## Mounting Kit IPC/MKITCP-1D

Kit applicable for:

COMPACT "XS-Family" rear mounting COMPACT "XS-Family" bottom mounting COMPACT "S-Family" rear mounting COMPACT "S-Family" bottom mounting