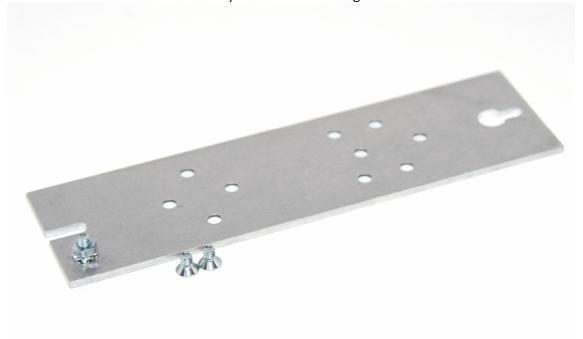

## Mounting Kit IPC/MKITCP-1D

Kit applicable for:

COMPACT "XS-Family" rear mounting COMPACT "XS-Family" bottom mounting COMPACT "S-Family" rear mounting COMPACT "S-Family" bottom mounting

contains:

1 x MEC/FG1020-2 aluminum plate 2 x toothed lock washer and 1 nut 2 x screws (M4 x 5, Phillips screwdriver size 1)

order code: material: IPC/MKITCP-1D aluminum