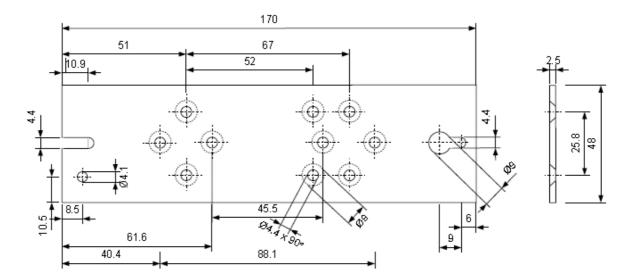

## **Technical drawing**

MEC/FG1020-2 aluminum plate

© 2010 Syslogic Datentechnik AG Version 1.0 | Sep 2010 All rights reserved www.syslogic.com

Product specifications subject to change without notice. | All data is for information purposes only and not guaranteed for legal purposes. Information in this data sheet has been carefully checked and is believed to be accurate. However, no responsibility is assumed for inaccuracies.